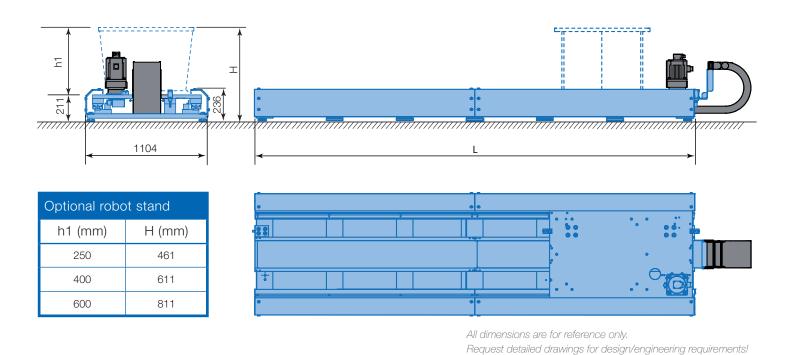

#### **Options**

- Automatic lubrication of rack and guide blocks.
- Integrated robot stand, total height (H) 1334 mm.
- Robot stands 250, 400 and 600 mm.
- Mechanical zeroing function.

#### TSL-2000S, TSL-4000

| Technical data                   | TSL-2000 SY                                 | TSL-4000 SY                                 |
|----------------------------------|---------------------------------------------|---------------------------------------------|
| Maximum payload                  | 2000 kg                                     | 4000 kg                                     |
| Maximum speed                    | 1.7 m/s                                     | 1.3 m/s                                     |
| ED                               | 50%                                         | 50%                                         |
| Acceleration velocity            | 2.14 m/s²                                   | 1.5 m/s²                                    |
| Travel 1000 mm                   | 1.45 sec                                    | 1.93 sec                                    |
| Repetitive position accuracy     | ±0.08 mm                                    | ±0.08 mm                                    |
| Height                           | 236 mm                                      | 236 mm                                      |
| Height (H) including robot stand | 461, 611, 811, 1334 mm                      | 461, 611, 811, 1334 mm                      |
| Standard length (L)              | 4, 6, 8 etc. up to 24 m<br>(in 2m/steps) *) | 4, 6, 8 etc. up to 24 m<br>(in 2m/steps) *) |
| Travel length, stroke (TL)       | L -1340 mm                                  | L -1340 mm                                  |

<sup>\*)</sup> Other lengths can be quoted upon request.

YASKAWA Nordic AB PO Box 504 SE-385 25 Torsås, SWEDEN