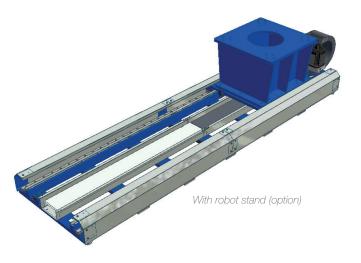

The TSL track is built with a starting module of four meter which can be extended in two-meter intervals up to 24 meters in total.

For shelf robots we always recommend using a robot stand in order to utilise the robot's full working range.

#### **Options**

- Automatic lubrication of rack and guide blocks.
- Integrated robot stand, total height (H) 1334 mm.
- Robot stands 250, 400 and 600 mm.
- Mechanical zeroing function.