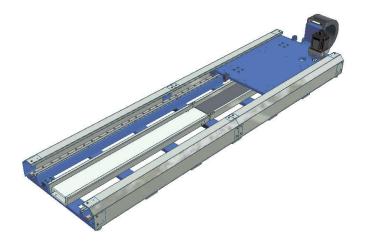

# TSL-2000, TSL-4000

Floor mounted track.

### **Key benefits**

- Outstanding speed.
- Quiet operation.
- For high payload robots.

This is a servo powered floor mounted track with one or two robot carriages. It can be used to transport a robot from one station to another, or to increase the robot's working range. The TSL track is prepared for zeroing function.